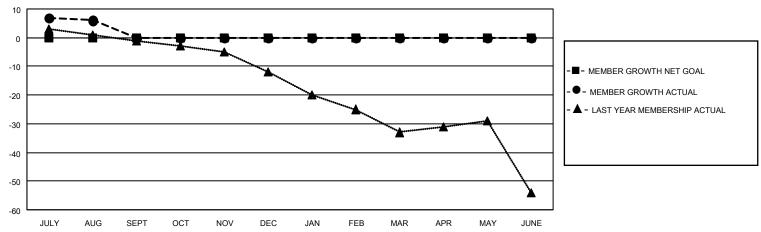

## GOALS AND ACTUAL MEMBERS CUMULATIVE

| DROPPED CLUBS: 0 |   | 4 CLUBS OF 27 ADDED 1 OR MORE<br>NEW MEMBERS | GENDER DISTRIBUTION             |              |     |
|------------------|---|----------------------------------------------|---------------------------------|--------------|-----|
|                  |   |                                              | MALE                            | 444 (59.20%) |     |
| <u> </u>         |   |                                              | FEMALE                          | 306 (40.80%) |     |
| DROPPED MEMBERS  |   |                                              |                                 | ,            |     |
| DECEASED         | 0 | CLICK HERE FOR CUMULATIVE                    | TOTAL FAMILY UNIT MEMBERS       |              | 177 |
| CLUB CANCELLED   | 0 | MEMBERSHIP DATA                              |                                 |              | 90  |
| OTHER            | 8 |                                              | FAMILY MEMBERS PAYING HALF DUES |              | 90  |
| TOTAL            | 8 |                                              | 1000                            |              |     |